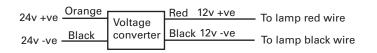

#### **Additional information**

Red wire 12v +ve Black wire -ve ground

For 24v application, connect the voltage converter (included with product). Orange wire 24v +ve.

## Wiring Diagram