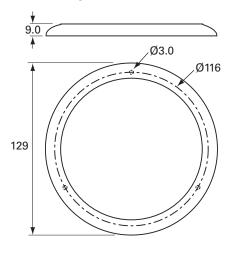

#### Technical Drawing (not to scale)

Dimensions Ø129 x h 9.0mm

Operating Temperature  $-20 \sim 60 ^{\circ}$ C CE, RoHS

The information contained in this document is correct to the best of our knowledge at the time of printing. However, specifications may change at any time without notice.